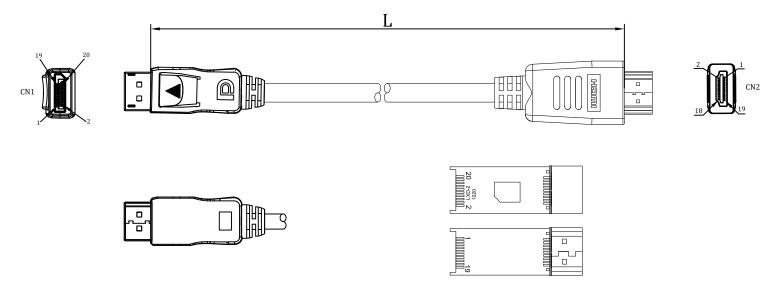

# Diagram

#### **Connector 1**

Connector Type: DisplayPort Male PIN Construction: Phosphor Copper Plating:  $1 \mu m$  Gold Injection: ABS

#### **Connector 2**

Connector Type: DisplayPort Male PIN Construction: Phosphor Copper Plating:  $1 \mu m$  Gold Injection: ABS