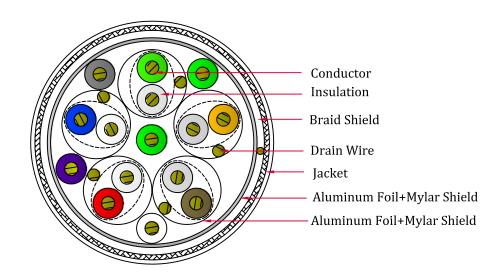

### Construction

#### Conductor 1 (5 pairs)

Conductor Type: 30AWG Bare Copper

Insulation: Foamed PE

Color: Red/White, Green/White, Blue/

White, Orange/White, Brown/White

Drain Wire: 30AWG Bare Copper Shield: Aluminum Foil+Mylar

100% Coverage

## **Overall**

Drain Wire: 30AWG Copper Clad Steel
Foil Shield: Aluminum Foil+Mylar

100% Coverage

Braided Shield: 16/5/0.12 Aluminum Magnesium

Jacket: PVC

OD: 6.0±0.2mm

#### Conduct 2 (4 cores)

Conductor Type: 30AWG Bare Copper

Insulation: HDPE

Color: Red, Grey, Green, White

Drain Wire: 30AWG Bare Copper Shield: Aluminum Foil+Mylar

100% Coverage