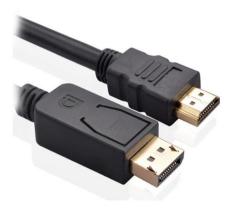

# UMACABLE HIGH QUALITY DISPLAYPORT TO HDMI ADAPTER CABLE

### **KEY FEATURES:**

- High Quality DisplayPort cable
- DisplayPort connector with latches provides a secure connection with a release button that must be depressed before unplugging
- Carries a digital audio/video signal
- Supports a High Bit Rate (HBR) bandwidth and up to a 4k resolution
- Built to DisplayPort 1.2 standard
- Lifetime Warranty