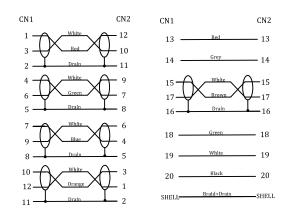

### Construction

#### Conductor 1 (5 pairs)

Conductor Type: 30AWG Bare Copper

Insulation: Foamed PE

Color: Red/White, Green/White, Blue/

White, Orange/White, Brown/White

Drain Wire: 30AWG Bare Copper Shield: Aluminum Foil+Mylar

#### Conduct 2 (4 cores)

Conductor Type: 30AWG Bare Copper

Insulation: HDPE

Color: Red, Grey, Green, White

Drain Wire: 30AWG Bare Copper Shield: Aluminum Foil+Mylar

100% Coverage